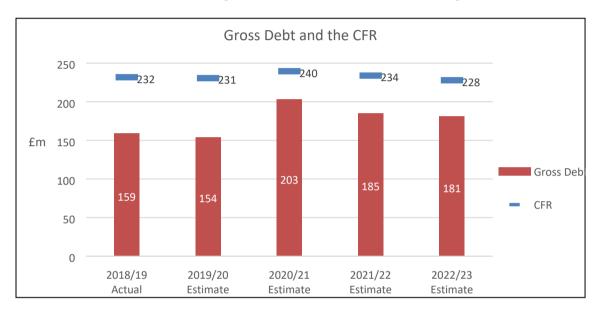

# 7. Gross Debt and the Capital Financing Requirement

7.1. This prudential indicator is used to ensure that the authority does not borrow in advance of need. If the authority borrowed in advance of need then the net position would be negative – i.e. borrowing greater than the CFR.

7.2. CIPFA's Prudential Code for Capital Finance in Local Authorities includes the following statement as a key indicator of prudence:

"In order to ensure that the medium-term net borrowing will only be for a capital purpose, the local authority should ensure that net external borrowing does not, except in the shortterm, exceed the total of capital financing requirement in the preceding year plus the estimates of any additional capital financing requirement for the current and next two financial years".

7.3. The chart below illustrates that the Council is not intending to borrow in advance of need, and that there is a significant level of "under borrowing".

7.4. The increase in gross debt forecast during 2020/21 represents an upfront payment to Merseyside Pension Fund funded by borrowing. As mentioned in paragraph 3.5 (above) this will generate a significant saving to the Council whilst still maintaining the under borrowing position.

| Gross Debt and the CFR   | 2018/19 | 2019/20  | 2020/21  | 2021/22  | 2022/23  |
|--------------------------|---------|----------|----------|----------|----------|
|                          | £m      | £m       | £m       | £m       | £m       |
|                          | Actual  | Estimate | Estimate | Estimate | Estimate |
| CFR                      | 231.762 | 230.572  | 239.544  | 233.858  | 227.844  |
| Gross Borrowing          | 158.850 | 154.078  | 202.902  | 185.246  | 180.967  |
|                          |         |          |          |          |          |
| Under / (Over) Borrowing | 72.912  | 76.494   | 36.642   | 48.612   | 46.877   |